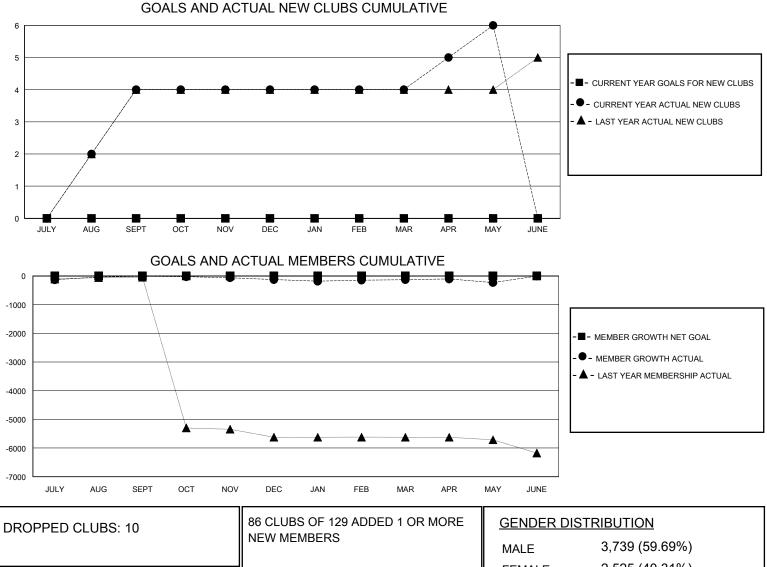

## District 3234D2

Results as of: 5/31/2024

| GMT:                  |               | LOC       | ATION INDIA   |                       |                         |                         | GMT CA                                             |  |  |
|-----------------------|---------------|-----------|---------------|-----------------------|-------------------------|-------------------------|----------------------------------------------------|--|--|
|                       | Club          | )S        |               | Members               |                         |                         |                                                    |  |  |
| RESULTS FOR 2023-2024 |               |           |               | RESULTS FOR 2023-2024 |                         |                         |                                                    |  |  |
| QUARTER               | NEW CLUB GOAL | NEW CLUBS | DROPPED CLUBS | QUARTER               | IBER GROWTH NET<br>GOAL | MEMBER GROWTH<br>ACTUAL | DROPPED<br>MEMBERS ACTUAL<br>(including transfers) |  |  |
| JULY/AUG/SEPT         | 0             | 4         | 3             | JULY/AUG/SEPT         | 0                       | 442                     | 398                                                |  |  |
| OCT/NOV/DEC           | 0             | 0         | 4             | OCT/NOV/DEC           | 0                       | 188                     | 254                                                |  |  |
| JAN/FEB/MAR           | 0             | 0         | 3             | JAN/FEB/MAR           | 0                       | 120                     | 89                                                 |  |  |
| APR/MAY/JUNE          | 0             | 2         | 0             | APR/MAY/JUNE          | 0                       | 121                     | 180                                                |  |  |

| DROPPED MEMBERS |     |                           | FEMALE                    | 2,525 (40.31%) |       |
|-----------------|-----|---------------------------|---------------------------|----------------|-------|
| DECEASED        | 8   | CLICK HERE FOR CUMULATIVE | TOTAL FAMILY UNIT MEMBERS |                | 1,383 |
| CLUB CANCELLED  | 177 | MEMBERSHIP DATA           |                           |                | 704   |
| OTHER           | 735 |                           | FAMILY MEMBER             | RS PAYING HALF | 791   |
| TOTAL           | 920 |                           |                           |                |       |
|                 |     |                           |                           |                |       |